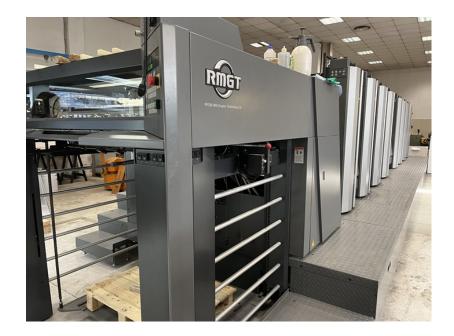

## **RMGT 920PF-8**

Reference: WGM1458|ITEN

**Brand: RMGT Model:** 920PF-8 **Age c.:** 2021

Serial Number: 5379 Impressions mil. c.: 19 Numbers of Colours: 8 Max Size mm: 640x920

## **Product description:**

PCS-G: consolle for ink and register control with touch panel

PDS-E Spectro Drive: automatic quality control

PJM: software to connect the machine

PPC Server III: software for the connection with the prepress CIP4

PID: Wall Screen 55", tablet and 3 x camera

Preset: automatic adjustment of size

Steel plate on feeder

Antistatic

Electronic double sheet control Electronic missing sheet detector Automatic feeder pile lateral Suction tape feeder

Photocells

Ink temperature control

R-Matic-D: alcool dampening with variable speed

Refrigerator Technotrans combi C90

Automatic Washing of blankets, rollers and impression cylinders

Smart-FPC: Simultaneous plate changing

Chromed cylinders

Automated perfecting device 4/4 - 8/0

Powder spray Grafix

Tape insert

200 mm raised up