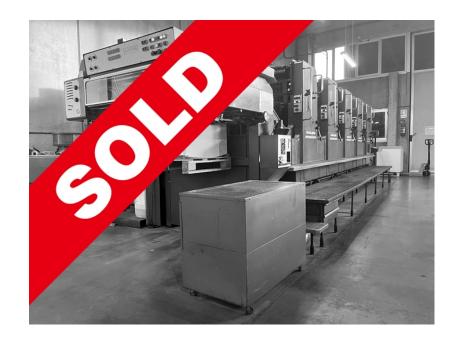

## HEIDELBERG SM 102 FP

Reference: WGM1593|ITEN

Brand: HEIDELBERG Model: SM 102 FP Age c.: 1990

Serial Number: 530324 Impressions mil. c.: 169 Numbers of Colours: 5 Max Size mm: 720x1020