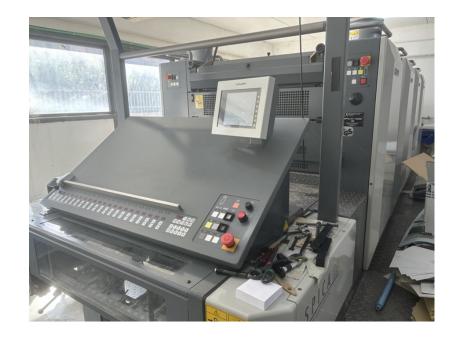

## **KOMORI SPICA 429**

Reference: WGM1619|ITEN

**Brand:** KOMORI Model: SPICA 429 **Age c.:** 2008

Impressions mil. c.: 11 **Numbers of Colours: 4 Max Size mm:** 530x750

## **Product description:**

Consolle for the remote adjustment of ink fountains and registers PQC Electronic double sheet control Electronic missing sheet detector Photocells Automatic ink regulation from consolle Komorimatic dampening Refrigerator Technotrans Automatic roller and blanket washes Semi-automatic plate change SAPC Circumferential and assial registers Medium pile delivery Powder spray Machine installed in 2010