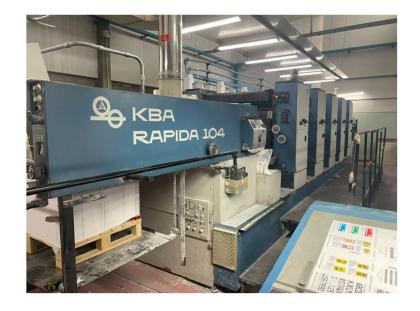

## KBA Ra 104-5

Reference: WGM1625|ITEN

**Brand:** KBA Model: Ra 104-5 **Age c.:** 1998

Serial Number: 358309 Impressions mil. c.: 230 **Numbers of Colours: 5 Max Size mm:** 720x1040

## **Product description:**

Consolle for the remote adjustment of ink fountains and registers Colortronic

Preset: automatic adjustment of size

Automatic adjustment of size and weight of paper

Steel plate on feeder