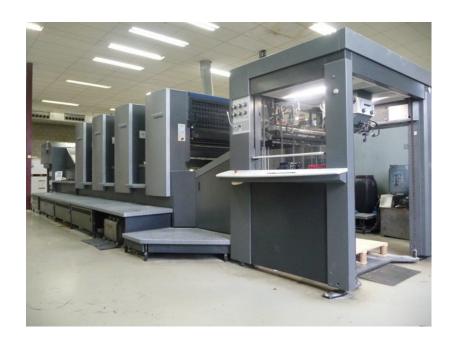

## HEIDELBERG SM 102-4P

Reference: WGM1627|ITEN

Brand: HEIDELBERG Model: SM 102-4P Age c.: 2004

Serial Number: 546219 Impressions mil. c.: 165 Numbers of Colours: 4 Max Size mm: 720x1020

## **Product description:**

CP2000: console for monitoring and control of the machine Preset Plus Feeder: new feeder with suction tape feeder

Steel plate on feeder

Electronic double sheet control Electronic missing sheet detector

**Photocells** 

Automatic ink regulation from CP2000

Ink temperature control Alcolor: continuos dampening Refrigerator Technotrans beta.c

Automatic Washing of blankets, rollers and impression cylinders

Automatic roller and blanket washers Autoplate: semi-automatic plate change

Preset: automatic paper size

Automatic register with circumferential, axial and diagonal movement

Automated perfecting device 2/2 - 4/0 Powder spray Grafix ExatronicDuo Plus

Steel plate on delivery

AirStar: centralized and soundproof cabin for the air pumps

CombiStar: inking unit temperature control Technotrans CAN and AlcolSmart, metering device of isopropyl alcohol

(IPA)

CleanStar: extrusion of powders reducing them by 80%

Refrigeration Air-cooled